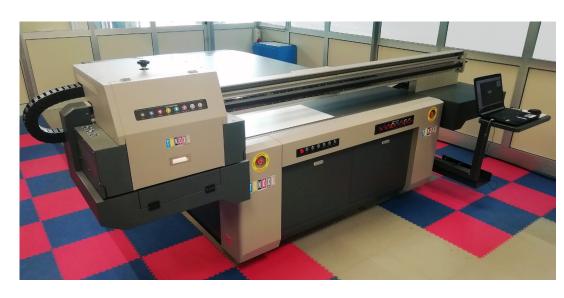

### INFINITE POSSIBILIT ES.

TONO XL is a flatbed printer, that can be easily described using these keywords: Quality, speed, versatility. This instrument can be used throung different businesses, thanks to an high print resolution and his innovative system of large format printer.