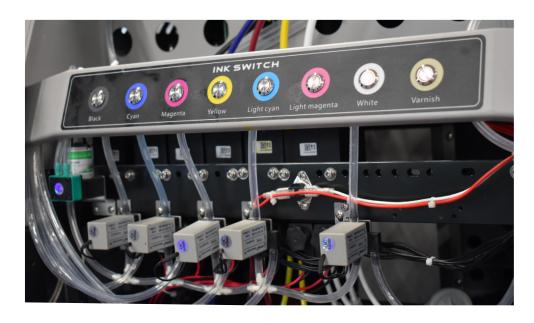

### **TONO XL COLOURS**

- Standard inks: C M Y K + White nanoink
- Special inks: Fluo yellow, Fluo cyan, Fluo green, Fluo magenta, Clear Gloss.
- Complementary inks: Ecosolvent, Water, UV.

Inks are suitable for an extended amount of different surfaces. They can catalyze at 120°-200°, and they could be overpainted. **Glass and metal print** are doable without primer.