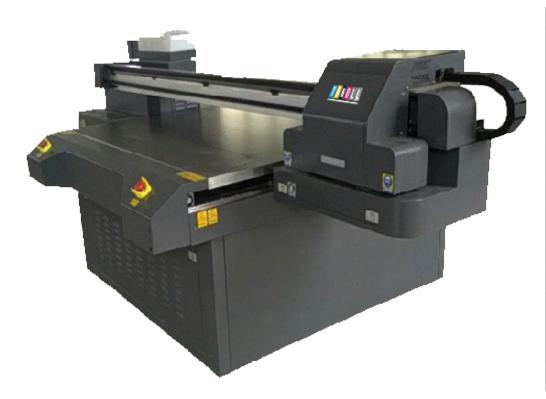

# **TONO LL 1300**

### **FLATBED PRINTER INK JET**

### INFINITE POSSIBILIT ES.

TONO LL is a flatbed printer, that can be easily described using these keywords: Quality, speed, versatility. This instrument can be used throung different businesses, thanks to an high print resolution and his innovative system of large format printer.