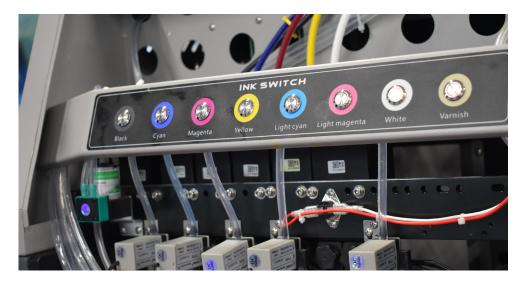

### **TONO LL COLOURS**

- Standard inks: C M Y K + White nanoink
- **Special inks :** Fluo yellow, Fluo cyan, Fluo green, Fluo magenta, Clear Gloss.
- Complementary inks: Ecosolvent, Water, UV.

Inks are suitable for an extended amount of different surfaces. They can catalyze at 120°-200°, and they could be overpainted. **Glass and metal print** are doable without primer.