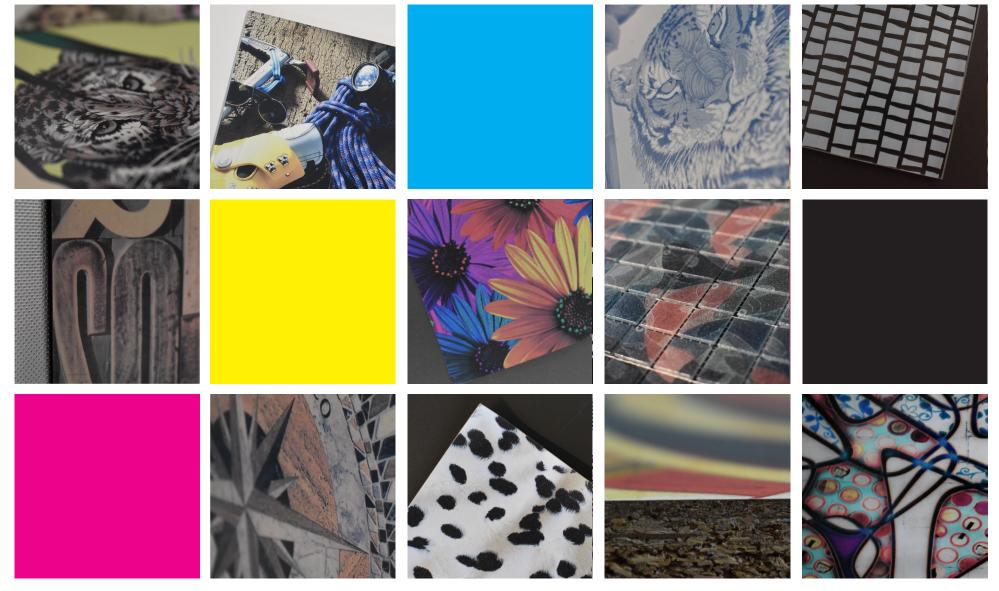

### **TONO LL COLOURS**

- Standard inks: C M Y K + White nanoink
- **Special inks :** Fluo yellow, Fluo cyan, Fluo green, Fluo magenta, Clear Gloss.
- Complementary inks: Ecosolvent, Water, UV.

Inks are suitable for an extended amount of different surfaces. They can catalyze at 120°-200°, and they could be overpainted. **Glass and metal print** are doable without primer.