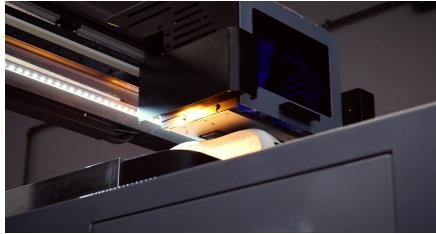

### **DATA SHEET**

|                            | TONO LL 1300                                                                                         |
|----------------------------|------------------------------------------------------------------------------------------------------|
| Print head                 | EPSON DX7 - dual print head<br>RICOH GEN 5 - up to 8 print heads                                     |
| Resolution                 | 540, 720, 1200, 1440 dpi max                                                                         |
| Printing speed             | Max 102 qm/hr                                                                                        |
| Max printing size          | 1300 mm x infinity mm for belt version<br>1300 mm x 1300 mm for flat version                         |
| Lamps                      | Double lamp IR                                                                                       |
| Printing system            | CMYK + WW<br>Special Inks                                                                            |
| Printing colours           | Tono Jet nanoink, Ecosolvent, Water, UV                                                              |
| Max printing thickness     | 120 mm (implementable)                                                                               |
| Image preparation software | Software RiPrint for print head Epson<br>DX7<br>Software Print Factory for print head<br>Ricoh Gen 5 |
| Interface                  | USB 2.0                                                                                              |