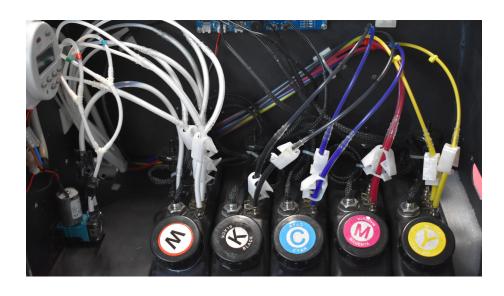

### **TONO EL COLOURS**

- Standard inks: C M Y K + White nanoink
- Special inks: Fluo yellow, Fluo cyan, Fluo green, Fluo magenta, Clear Gloss.
- Complementary inks: Ecosolvent, Water, UV.

Inks are suitable for an extended amount of different surfaces. They can catalyze at 120°-200°, and they could be overpainted. **Glass and metal print** are doable without primer.