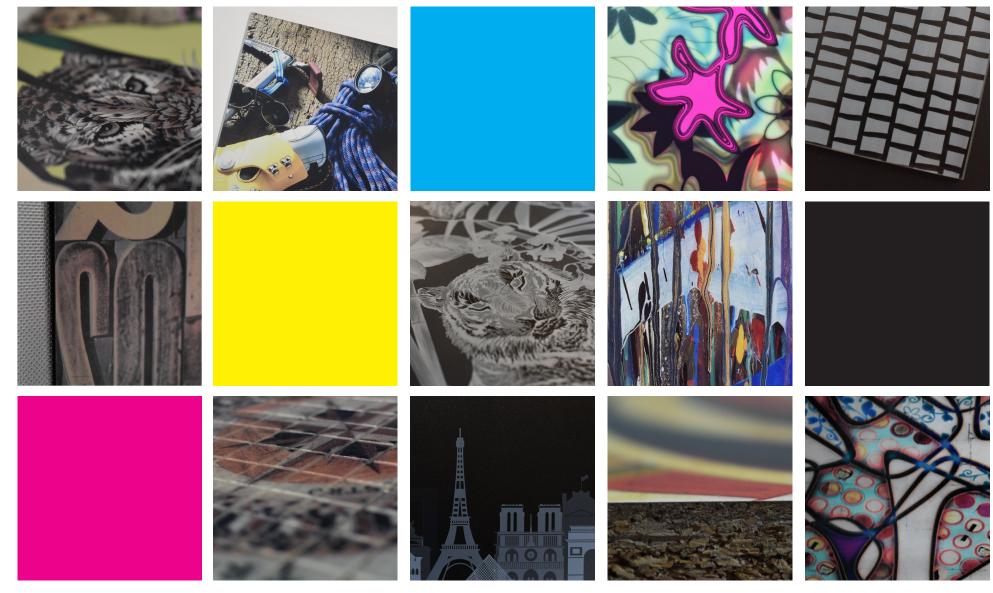

### **TONO EL COLOURS**

- Standard inks: C M Y K + White nanoink
- Special inks: Fluo yellow, Fluo cyan, Fluo green, Fluo magenta, Clear Gloss.
- Complementary inks: Ecosolvent, Water, UV.

Inks are suitable for an extended amount of different surfaces. They can catalyze at 120°-200°, and they could be overpainted. **Glass and metal print** are doable without primer.