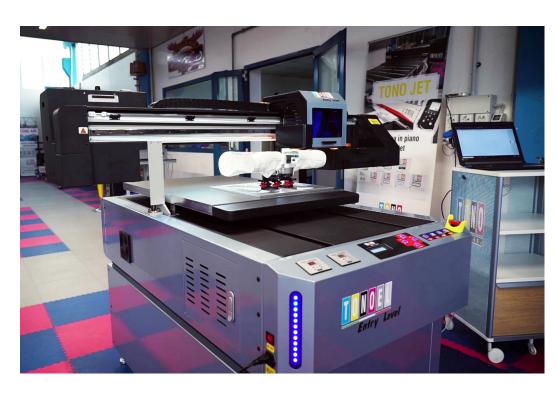

### INFINITE POSSIBILITES.

TONO EL is a flatbed printer, that can be easily described using these keywords: Quality, speed, versatility. This instrument can be used throung different businesses, thanks to an high print resolution and his innovative system of large format printer.

### **DATA SHEET**

|                            | TONO EL 6090                            |
|----------------------------|-----------------------------------------|
| Print head                 | EPSON DX7 - dual print head             |
| Resolution                 | 540, 720, 1440 dpi max                  |
| Printing speed             | Max 56 qm/hr                            |
| Max printing size          | 600 mm x 900 mm flat                    |
| Lamps                      | Double lamp IR                          |
| Printing system            | CMYK + WW<br>Special Inks               |
| Printing colours           | Tono Jet nanoink, Ecosolvent, Water, UV |
| Max printing thickness     | 200 mm                                  |
| Image preparation software | Software RiPrint                        |
| Interface                  | USB 2.0                                 |