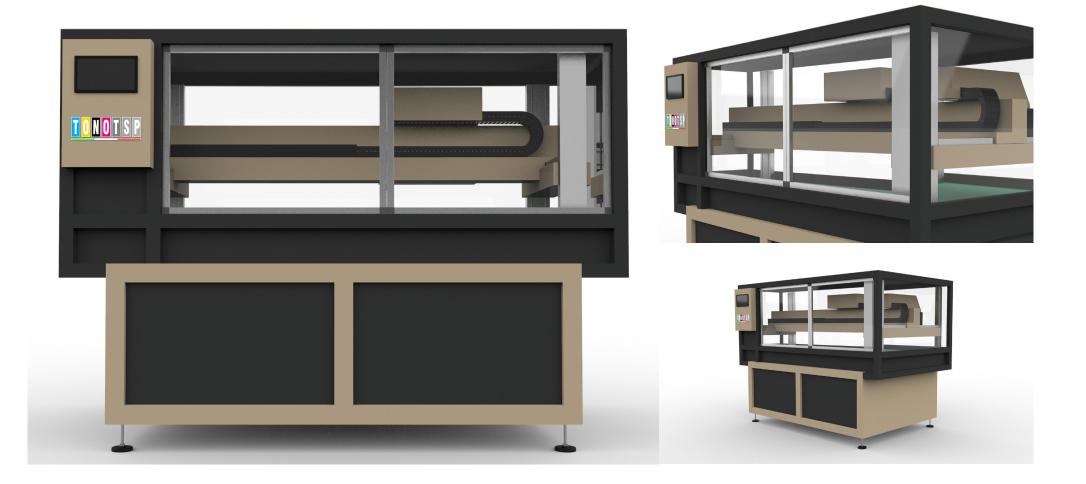

#### **SURFACE ACTIVATION AND MICRO CLEANSING**

The PST system is an essential tool for cleaning and surface activation of various materials: plastics, metals, fabrics, leather, ceramic and composite materials, glass, etc.

The pre-treatment with PST ensures perfect cleaning thanks to the degreasing action and selective removal of surface contamination.

PST is the most used pre-treatment when the surface of the material needs to be printed or laminated.