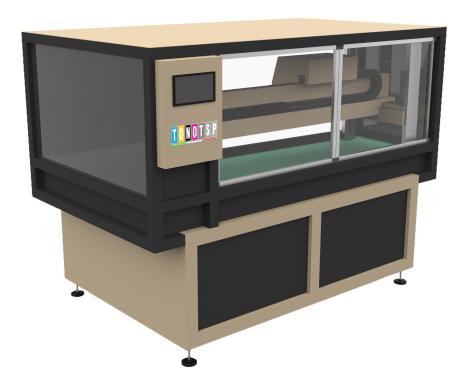

#### **SURFACE ACTIVATION AND MICRO CLEANSING**

The PST system is an essential tool for cleaning and surface activation of various materials: plastics, metals, fabrics, leather, ceramic and composite materials, glass, etc.

The pre-treatment with PST ensures perfect cleaning thanks to the degreasing action and selective removal of surface contamination.

PST is the most used pre-treatment when the surface of the material needs to be printed or laminated.